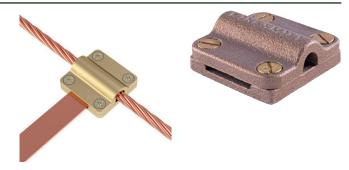

## **Square Clamps** (Flat to circular conductor)

**Square Clamps** provide four way connection and are suitable for crossing over tapes and cables in straight through joints or 'T' connections to form a continuous cable network.

Countersunk hole in the base for fixing the clamp in place.

| CONDUCTOR SIZE (mm) | CONDUCTOR RANGE (mm/mm²) | WEIGHT<br>(kg) | PART NO.  |
|---------------------|--------------------------|----------------|-----------|
| 25 x 3              | 8 Dia                    | 0.16           | SQCC25308 |
| 25 x 3              | 50                       | 0.16           | SQCC25350 |
| 25 x 3              | 70                       | 0.14           | SQCC25370 |
| 25 x 3              | 95                       | 0.12           | SQCC25395 |

Material: Gunmetal Standard: BS:EN 62561-1, Class H Tightening Torque: 6Nm