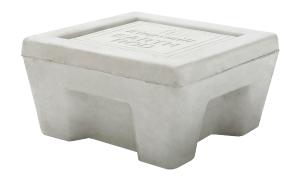

## **Concrete Inspection Pit**

Kingsmill **Concrete Inspection Pits** are suitable for load rating to 4,500kg and are suitable for most types of Earthing and Lightning Protection installations.

The **Concrete Inspection Pit** protects the Earth Rod connection and makes it available for inspection. The **Concrete Inspection Pit** can have an Earth Bar fitted diagonally in slots provided for multiple conductor connections.

| DESCRIPTION             | DIMENSIONS (mm) | WEIGHT (kg) | PART NO. |
|-------------------------|-----------------|-------------|----------|
| Concrete Inspection Pit | 315 x 315 x 165 | 25          | CPIT     |

Material: Concrete Standard: BS:EN 62561-5:2011