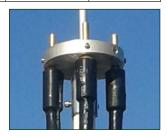

## **Insulated Lightning Conductor Cable Connection Ring**

The **Connection Ring** connects several cables to the Air Terminal Mast, where more than one cable is required to meet separation distance requirements. The **Connection Ring** is fixed at the top of the Interception Mast (over the aluminium Air Rod section).