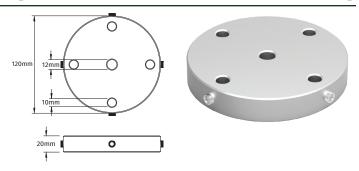

## **Insulated Lightning Conductor Cable Connection Ring**

The **Connection Ring** connects several cables to the Air Terminal Mast, where more than one cable is required to meet separation distance requirements. The **Connection Ring** is fixed at the top of the Interception Mast (over the aluminium Air Rod section).

| SOCKET SCREWS | WEIGHT (kg) | PART NO.   |
|---------------|-------------|------------|
| 4 x M8 x 8mm  | 0.60        | KM31500109 |

Material: Aluminium