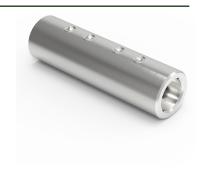

## **Insulated Lightning Conductor Cable Connector**

Used to connect cables outside the separation distance area.

| SOCKET SCREWS | WEIGHT (kg) | PART NO.   |
|---------------|-------------|------------|
| 4 x M8 x 8    | 0.39        | KM31100105 |

Material: Stainless Steel