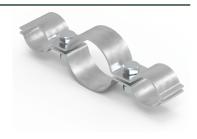

## **Insulated Lightning Conductor Cable Holder**

For use with multiple cables on a mast.

The Kingsmill Interception Air Rod Cable Holder holds two Insulated Lightning Conductor cables on either side of the Interception Mast - in cases where more than one conductor is used.

| SOCKET SCREWS | WEIGHT (kg) | PART NO.   |
|---------------|-------------|------------|
| 2 x M6 x 16   | 0.10        | KM30900105 |

Material: Stainless Steel