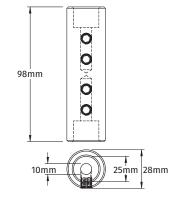

## **Insulated Lightning Conductor Cable Connection Ring**

The **Connection Ring** connects several cables to the Air Terminal Mast, where more than one cable is required to meet separation distance requirements. The **Connection Ring** is fixed at the top of the Interception Mast (over the aluminium Air Rod section).

| SOCKET SCREWS | WEIGHT (kg) | PART NO.   |
|---------------|-------------|------------|
| 4 x M8 x 8mm  | 0.60        | KM31500109 |

Material: Aluminium