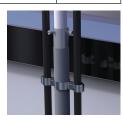

## **Insulated Lightning Conductor Cable Holder**

For use with multiple cables on a mast.

The Kingsmill Interception Air Rod Cable Holder holds two Insulated Lightning Conductor cables on either side of the Interception Mast - in cases where more than one conductor is used.