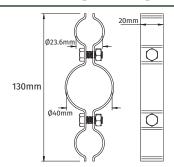

## **Insulated Lightning Conductor Cable Holder**

For use with multiple cables on a mast.

The Kingsmill Interception Air Rod Cable Holder holds two Insulated Lightning Conductor cables on either side of the Interception Mast - in cases where more than one conductor is used.

| SOCKET SCREWS | WEIGHT (kg) | PART NO.   |
|---------------|-------------|------------|
| 2 x M6 x 16   | 0.10        | KM30900105 |

Material: Stainless Steel